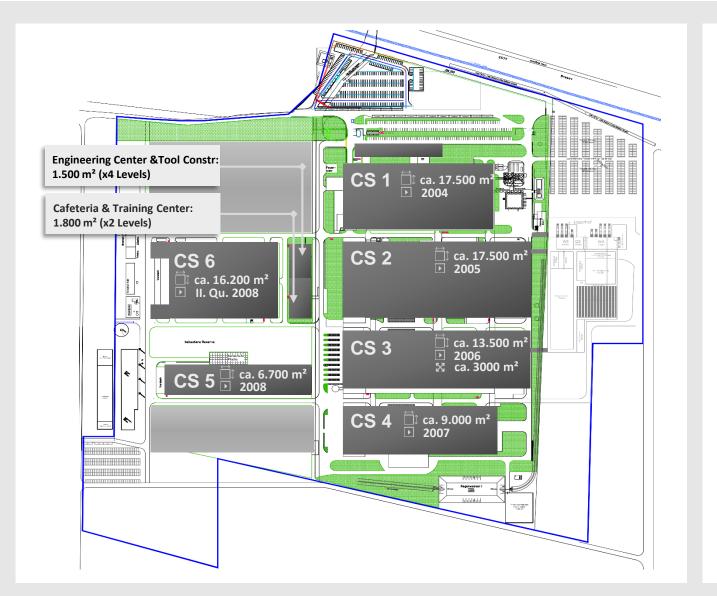

### **Layout: Overview of Construction Stages (CS)**

### **SCHAEFFLER**

Total Area: 440.877 m<sup>2</sup> Built area: 139.702 m<sup>2</sup>

- construction
- potential
- production area
- inauguration
- extension