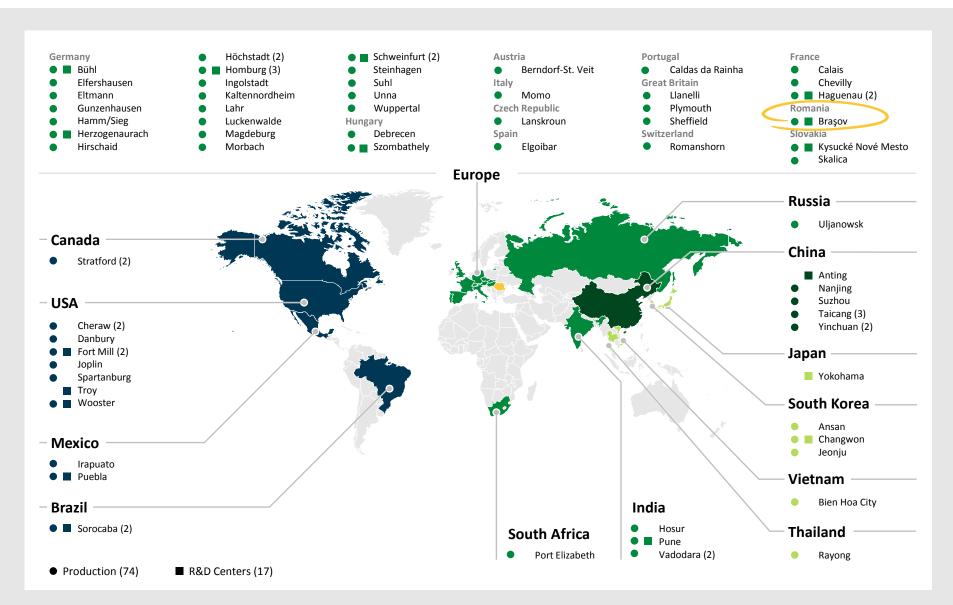

### **Schaeffler Group at a glance**

- Integrated automotive and industrial supplier
- Around 85,000 employees in over 50 countries
- Above industry average profitability and revenue growth

| Global footprint |         |              |
|------------------|---------|--------------|
|                  | #Plants | #R&D Centers |
| Europe           | 48      | 9            |
| Americas         | 14      | 5            |
| Greater China    | 7       | 1            |
| Asia / Pacific   | 5       | 2            |
| Total            | 74      | 17           |
|                  |         |              |

### **Global customer proximity**