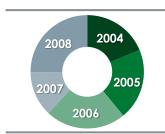

#### 2002

Founding of INA-Schaeffler Braşov LTD. Start of production in a rented building. The first 100 employees.

### 2004

Relocation and start of production in the new plant in Cristian. Employees: 652

### 2005

Official inauguration of the first Schaeffler building in Romania. TUEV and Environment accreditations.

#### 2006

Start of activity in the Training Workshop: apprenticeships, perfecting courses and reconversion courses.

### 2007

The first large sized bearing is produced in Schaeffler Romania.

### 2008

The first bearing (slewing ring) in outer diameter range +1600 mm is produced in Romania.

2016