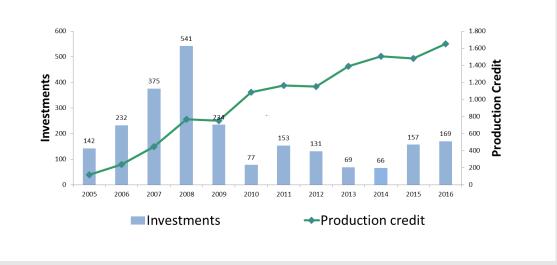

### **Overview**

4.000

>500mil.

100.000sqm

12

**Employees** 

**Investment** 

Production area