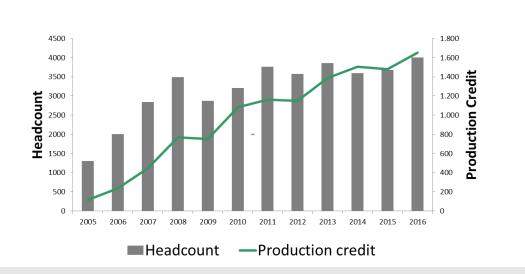

### **Overview**

4.000

>500mil.

100.000sqm

12

**Employees** 

**Investment** 

Production area