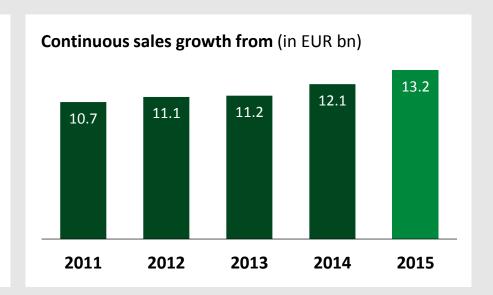

### **Schaeffler Group at a glance**

- Integrated automotive and industrial supplier
- Around 85,000 employees in over 50 countries
- Above industry average profitability and revenue growth

| Global footprint |         |              |
|------------------|---------|--------------|
|                  | #Plants | #R&D Centers |
| Europe           | 48      | 9            |
| Americas         | 14      | 5            |
| Greater China    | 7       | 1            |
| Asia / Pacific   | 5       | 2            |
| Total            | 74      | 17           |
|                  |         |              |