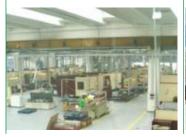

### **Layout: Overview of Construction Stages (CS)**

### **SCHAEFFLER**

Total Area: 440.877 m<sup>2</sup> Built area: 139.702 m<sup>2</sup>

- construction
- potential
- production area
- inauguration
- extension