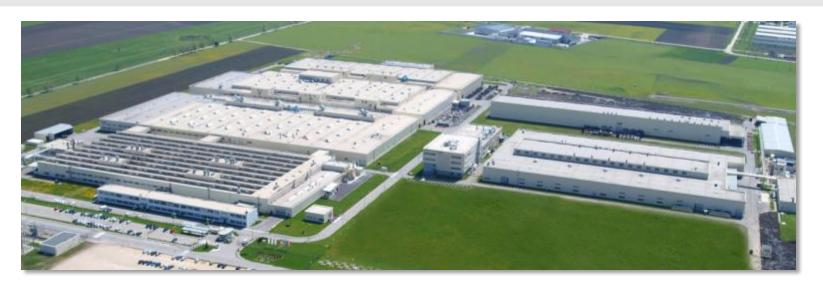

### **SCHAEFFLER**

Total Area: 440.877 m<sup>2</sup> Built area: 139.702 m<sup>2</sup>

- construction
- potential
- production area
- inauguration
- extension