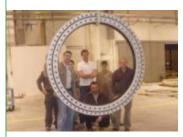

### 2008

The first bearing (slewing ring) in outer diameter range +1600 mm is produced in Romania.

2016