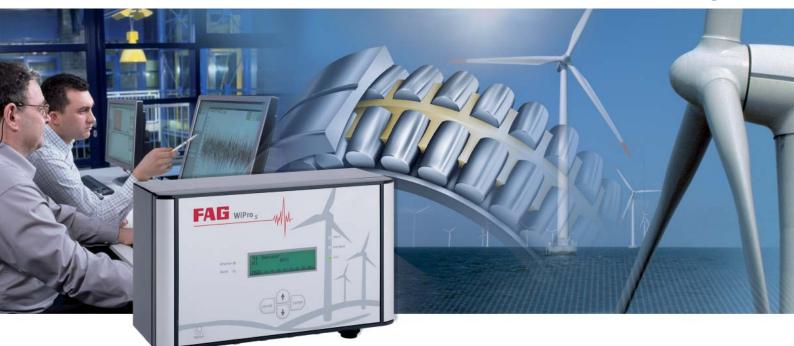

### FAG WiPros

Reliable Machine Protection of Wind Power Plants

Favorable online monitoring with FAG Wind Turbine Protections (FAG WiPros) through improved functions:

- compact and robust design
- flexible adaptation to monitoring tasks
- worldwide approved technology
- certified by Germanischer Lloyd

# The FAG WiPros is especially suited for monitoring:

- Main bearing
- Gear box
- Coupling
- Generator
- Tower Vibration
- Optional: oil quality (particles)