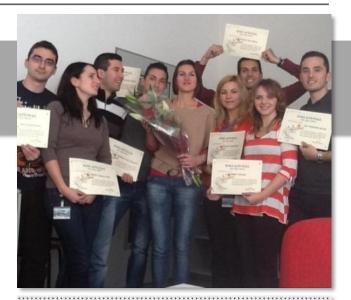

## **Excellence Scholarships** for top students

- The scholarships have been offered starting 2008 to students with excellent results
- The company offers up to 10 scholarships each semester for students from technical or nontechnical courses, after a rigorous selection process, including an interview with the management
- Many of the students selected in the program choose to become Schaeffler employees after graduation