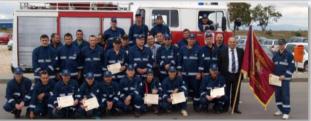

## Volunteer firefighters

- Schaeffler Romania has one of the best volunteer firefighters team in the region
- They consistently rank among the best at the regional and inter-regional competitions
- Among the activities organized by the volunteer firefighters are campaigns to inform employees and families about safety factors