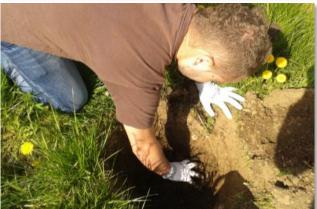

## Planting a better future

- Among the first project was planting 100 trees on the company's grounds
- Other projects followed, like joining a county project of planting magnolias
- Families and friends join our employees for such actions