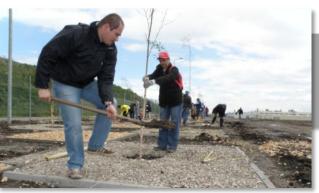

## Planting a better future

- Among the first project was planting 100 trees on the company's grounds
- Other projects followed, like joining a county project of planting magnolias
- Families and friends join our employees for such actions