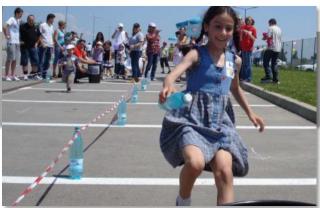

## Children's Day

- Celebrating children's day and the environment's day on the 5<sup>th</sup> of June gives the employees the opportunity to visti the plant with their families and spend an active day with an environment theme custom made for children
- different environmental themes are chosen each year in order to educate the kids (like using recycled items in innovative ways, sports for the environment)