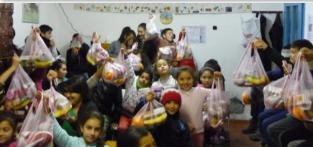

### **Donations**

- Donations are organized for special projects – like helping the victims of the floods, events or certain holidays
- Christmas presents for non-profits working with children from underprivileged backgrounds have become a tradition
- Nothing goes to waste: functional objects or even machinery that's being removed from the company is reconditioned and donated to good causes