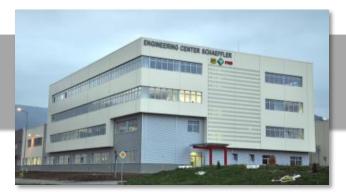

## Engineering Center Schaeffler

- inaugurated in October 2012
- investment of 3,2 Mio Euro, total space: 6.000 qm
- employment and career opportunities for students of the Transilvania University
- more than 100 engineers
- Competence for:
  - Design
  - Technical Calculations
  - Return Part Analysis and Product Optimization
  - CAD-Methods and Support
  - Proof of Concept
  - Engineering IT