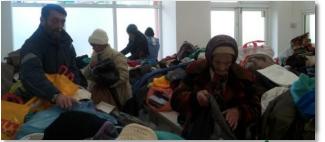

### **Donations**

- Donations are organized for special projects – like helping the victims of the floods, events or certain holidays
- Christmas presents for non-profits working with children from underprivileged backgrounds have become a tradition
- Nothing goes to waste: functional objects or even machinery that's being removed from the company is reconditioned and donated to good causes