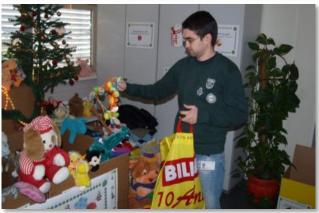

### **Donations**

- Donations are organized for special projects – like helping the victims of the floods, events or certain holidays
- Christmas presents for non-profits working with children from underprivileged backgrounds have become a tradition
- Nothing goes to waste: functional objects or even machinery that's being removed from the company is reconditioned and donated to good causes