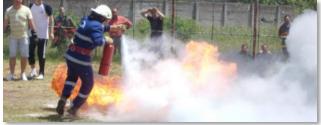

## Volunteer firefighters

- Schaeffler Romania has one of the best volunteer firefighters team in the region
- They consistently rank among the best at the regional and inter-regional competitions
- Among the activities organized by the volunteer firefighters are campaigns to inform employees and families about safety factors