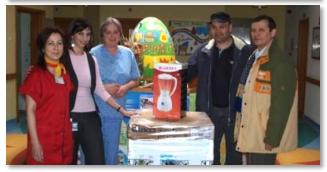

### **Donations**

- Donations are organized for special projects – like helping the victims of the floods, events or certain holidays
- Christmas presents for non-profits working with children from underprivileged backgrounds have become a tradition
- Nothing goes to waste: functional objects or even machinery that's being removed from the company is reconditioned and donated to good causes