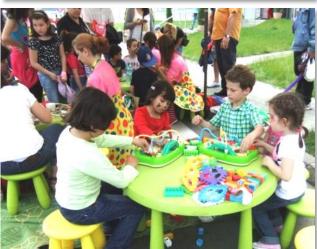

## Children's Day

- Celebrating children's day and the environment's day on the 5<sup>th</sup> of June gives the employees the opportunity to visti the plant with their families and spend an active day with an environment theme custom made for children
- different environmental themes are chosen each year in order to educate the kids (like using recycled items in innovative ways, sports for the environment)