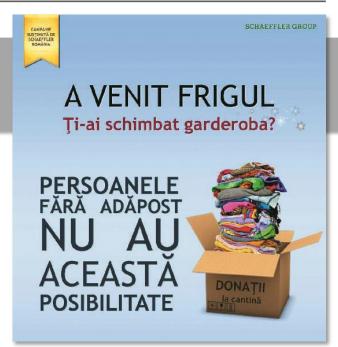

### **Donations**

- Donations are organized for special projects – like helping the victims of the floods, events or certain holidays
- Christmas presents for non-profits working with children from underprivileged backgrounds have become a tradition
- Nothing goes to waste: functional objects or even machinery that's being removed from the company is reconditioned and donated to good causes