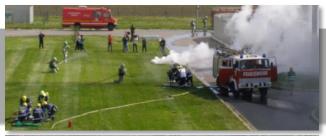

## Volunteer firefighters

- Schaeffler Romania has one of the best volunteer firefighters team in the region
- They consistently rank among the best at the regional and inter-regional competitions
- Among the activities organized by the volunteer firefighters are campaigns to inform employees and families about safety factors