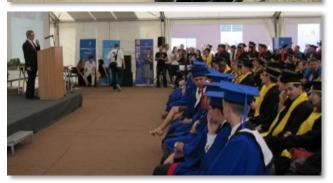

## Congresses & Lecture Series at the University

- main partner at the international congress CONAT 2004 and 2010 (FISITA) – long-term partner
- initiator of the lecture series "Leaders of the automotive science and industry present", in collaboration with the University and other companies
- lectures for students and professors from technical Romanian Universities (lectures at University Transilvania, transmitted video to other universities)
- since 2011 and running
- top management of the Schaeffler Group participated with lectures

#### Series of Lectures at the University of Braşov

Beginning with May 2011 the University Transylvania organizes, at regular intervals, a series of technical lectures together with Schaeffler Technologies GmbH & Co. KG and with other renowmed partners from the automotive community.